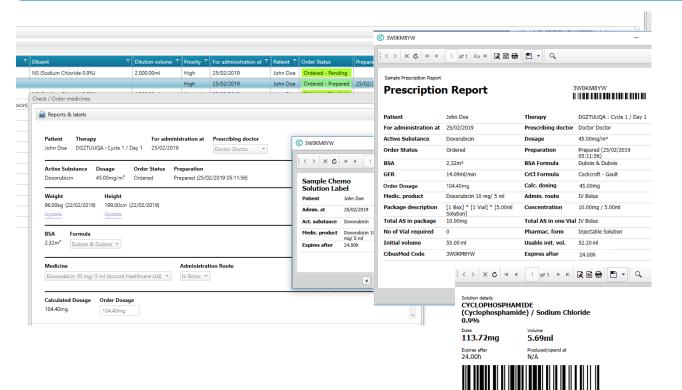

| Dengies 🐔 lakomoyeane. 🖾 Sanamaesis des                                   |                    |                                       |                               |                      |                |             |              |             |   |
|---------------------------------------------------------------------------|--------------------|---------------------------------------|-------------------------------|----------------------|----------------|-------------|--------------|-------------|---|
| 856MUE 2410/2019 (In Program) #                                           |                    | * Surcharació dela *                  |                               |                      |                |             |              |             | * |
| System Code: MMMANT Diagnosis: exclosed Protocols C/V Edit Horapy details |                    | Somatometri                           | : data                        |                      |                |             |              |             |   |
| Status in Progress Tumor: Therapy start date: 74/03/2014 December         |                    | Weght Address                         | 0.00/0109 T 13,00/01          |                      |                |             |              |             |   |
| Deopy Schedule                                                            | 1                  | Meght Additor                         | 503rg 101<br>190,00m          |                      | 100eg 96.00eg  | 9520kg      |              |             |   |
| Cycle 1 Duration 21 days 24 February 2019 16 March 2019                   | 1                  |                                       |                               |                      |                |             |              |             |   |
| pg 24 Televary 2018 - Gay 19                                              | 1                  | Libratily name X                      |                               |                      |                |             |              |             |   |
| Vinciatine 1-Adrophn' Intervence                                          | Crickrod - Repared | Laboratory ex                         | ams                           |                      |                |             |              |             |   |
| Cyclophosphamide 1,00030mg/m <sup>2</sup> intravencus                     | Ordered - Repared  | 11. T                                 | 0 exp 1 feet 10 g 10 e 10 700 |                      |                |             |              |             |   |
| Davardakin 40.00 ng/m² inter-anous                                        | Octared - Repared  |                                       | Lab lett                      |                      | wane 7 wittane | 7 1402079 7 | Terrorater T | 18/02/079 7 |   |
|                                                                           |                    |                                       | Centerra D                    | Address              |                |             |              | 100.00mg/1  |   |
| Cycle 2 - Doutier 21 days 17 March 2019 - 96 April 2019                   | 1                  |                                       |                               | Address<br>Address   |                |             | 98.925       |             |   |
| Cycle 3 - Ocontine 21 Jays - 87 April 2019 - 27 April 2019                |                    |                                       | ACTING<br>Biodes (Creed)      | Address              | 100            | 2010umol1   |              |             |   |
|                                                                           | 1                  | Cancer Markets                        | CA 125                        | Address              |                |             |              |             |   |
| Syde 4 - Sustan 21 days 28 April 2019 - 16 May 2019                       | 1                  | Motabolic Disordors<br>Cancer Varkers |                               | Add new<br>Add new   |                | 2000mat/m   |              |             |   |
| Cycle 5 - Duation 21 days 99 May 2019 - 00 June 2019                      | 1                  |                                       | CTA CTA                       | Address              |                |             | 500,001      |             |   |
| Cycle 8 - Dustion 21 days 10 June 2019 - 20 June 2019                     | 1                  |                                       | hatsaida                      | Addres               |                |             |              |             |   |
|                                                                           |                    |                                       | Ritchin (online)<br>Heredourk | Address 1<br>Address | DOJDme45       |             |              |             |   |
|                                                                           |                    |                                       | PSA                           | Add nex              |                |             |              |             |   |
|                                                                           |                    |                                       | 10H<br>6H09                   | Add res              |                |             |              |             |   |
|                                                                           |                    |                                       | \$ HCB                        | Addition             |                | -           |              |             |   |
|                                                                           |                    | Penantoji:                            | Aboris                        | Address              |                |             |              |             |   |
|                                                                           |                    |                                       | OT Protorgation<br>Chatter    | Add nex              |                | _           |              |             |   |
|                                                                           |                    |                                       | this Bool Cells W9C           |                      |                |             |              |             |   |
|                                                                           |                    | Metabolic Disorders                   | Megnesum                      | Address              |                |             |              |             |   |
|                                                                           |                    |                                       | 209<br>Posteinuria            | Add new<br>Add new   |                |             |              |             |   |
|                                                                           |                    |                                       |                               | Addres               |                |             | -            |             |   |
|                                                                           |                    |                                       |                               |                      | -              | 1           | 1            |             |   |
|                                                                           |                    |                                       |                               | _                    |                | _           |              |             | - |
|                                                                           |                    |                                       |                               |                      |                |             |              |             |   |
|                                                                           |                    |                                       |                               |                      |                |             |              |             |   |
|                                                                           |                    |                                       |                               |                      |                |             |              |             |   |
|                                                                           |                    |                                       |                               |                      |                |             |              |             |   |
|                                                                           |                    |                                       |                               |                      |                |             |              |             |   |