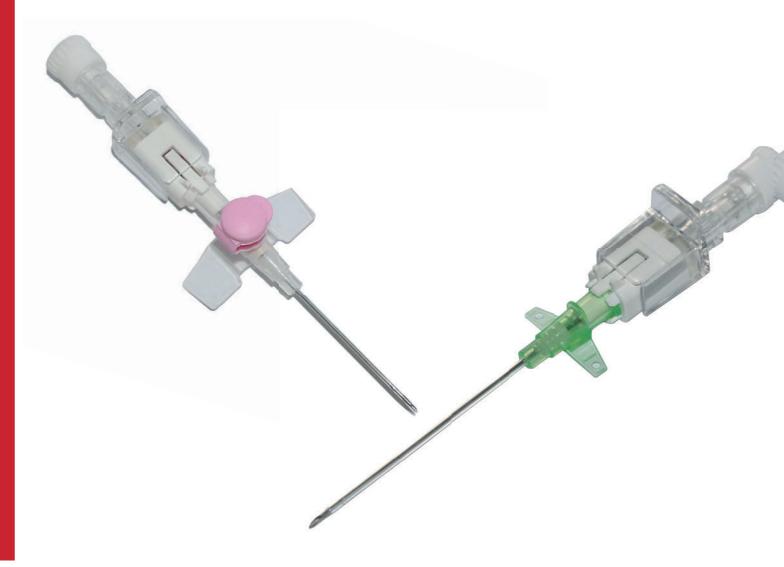

Intravenous Catheter with passive safety system

DELTA SELF SAFE® NEO DELTA SELF SAFE®

## Available in 3 Models DELTA SELF SAFE® NEO DELTA SELF SAFE® Components • Removable Luer Lock Cap Fixation wings • Safety Catheter single entry • Safety Catheter single entry Safety Catheter dual entry Injection port w/wings w/o wings • The Safety Device • Push-off tab for easy threading • Cannula in transparent Teflon (FEP) or Polyurethane (PUR) resistant, flexible, non kinking. Thin wall catheters with 3 embedded X-Ray contrast lines for x-ray opacity • Triple sharpened needle tip, delivers a smooth insertion, reduces pain perception • Flashback Chamber

## The Safety Device

• Reduces risk of accidental needle sticks

• 325 PSI HP (no 26G)

- No change of handling technique needed
- It is self activating during needle extraction
- It covers completely the needle point providing a reliable protection